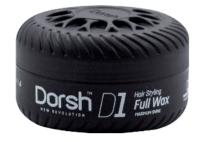

### DORSH HAIR STYLING FULL WAX – D1 150 ML

This conditioner with a strong holding power is ideal for dynamic and fascinating hair models thanks to its texture providing ultra brightness and its structure delivering maximum holding force.