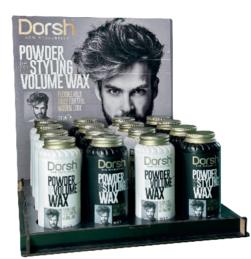

### DORSH POWDER STYLING WAX 20 G

It helps to shape your hair by giving a matte feel and volume with its innovative composition. Apply the product repeatedly when you want to create different hairstyles and want stronger hold. It does not leave an oily sticky feeling on the hair. It does not leave any residue on the hair surface.

### DORSH POWDER VOLUME WAX 20 G

It helps to shape your hair by giving a matte feel and volume with its innovative composition. Apply the product repeatedly when you want to create different hairstyles and want stronger hold. It does not leave an oily sticky feeling on the hair. It does not leave any residue on the hair surface.