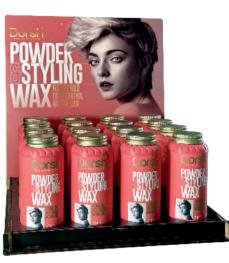

### DORSH POWDER STYLING WAX 20 G

It helps to shape your hair by giving a matte feel and volume with its innovative composition. Apply the product repeatedly when you want to create different hairstyles and want stronger hold. It does not leave an oily sticky feeling on the hair. It does not leave any residue on the hair surface.

### DORSH POWDER VOLUME WAX 20 G

It helps to shape your hair by giving a matte feel and volume with its innovative composition. Apply the product repeatedly when you want to create different hairstyles and want stronger hold. It does not leave an oily sticky feeling on the hair. It does not leave any residue on the hair surface.

### DORSH POWDER STYLING WOMEN WAX 20 G

It helps to shape your hair by giving a matte feel and volume with its innovative composition. Apply the product repeatedly when you want to create different hairstyles and want stronger hold. It does not leave an oily sticky feeling on the hair. It does not leave any residue on the hair surface.