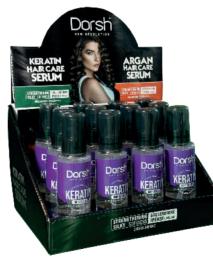

### DORSH ARGAN HAIR SERUM 125 ML

Argan Hair Care Serum leaves hair smooth, silky soft with a vibrant shine. It helps prevent split ends and eliminates frizz.

ᇈ

-0

### DORSH KERATIN HAIR SERUM 125 ML

Keratin Hair Care Serum leaves hair smooth, silky soft with a vibrant shine. It helps prevent split ends and eliminates frizz.

### DORSH MILK BBEAUTY HAIR SERUM 125 ML

Keratin Hair Care Serum leaves hair smooth, silky soft with a vibrant shine. It helps prevent split ends and eliminates frizz.