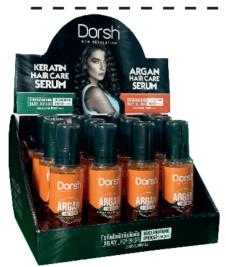

### DORSH ARGAN HAIR SERUM 125 ML

Argan Hair Care Serum leaves hair smooth, silky soft with a vibrant shine. It helps prevent split ends and eliminates frizz.

ᇈ

-0

### DORSH KERATIN HAIR SERUM 125 ML

Keratin Hair Care Serum leaves hair smooth, silky soft with a vibrant shine. It helps prevent split ends and eliminates frizz.