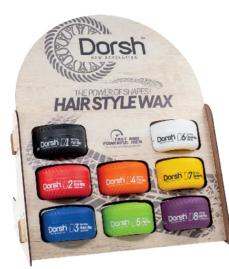

# HAIR WAX

L0

### DORSH HAIR STYLING FULL WAX – D1 150 ML

This conditioner with a strong holding power is ideal for dynamic and fascinating hair models thanks to its texture providing ultra brightness and its structure delivering maximum holding force.

### DORSH HAIR STYLING FIRE WAX - D2 150 ML

Ideal for retro hair models, compartmented, sharp shapes to protect against environmental impacts and damages, delivering reshapes, bulkiness extraordinary brightness for your hair, thanks to its special formula.

### DORSH HAIR STYLING ROCK WAX - D3 150 ML

Makes the hair look well-groomed, strong and bright thanks to its contents reflecting the light; natural finishing for and uncombed hair with pleasant should be odour.

### DORSH HAIR STYLING FLEX WAX - D4 150 ML

Perfect to create elegant, smooth styles with natural appearance, medium level of brightness and medium level of holding thanks to its content moisturizing the hair.

### DORSH HAIR STYLING MAT WAX - D5 150 ML

Delivers a flexible holding power by making your hair a perfect, natural look thanks to its matt structure; ideal for bulky hair styles.

### DORSH HAIR STYLING CREAM WAX - D6 150 ML

Delivers unbelievable bulkiness, extraordinary texture with its formula defying the gravity. Makes hair emphasized not causing any oily look thanks to its structure containing wax. Easy to apply thanks to its creamy structure.

### DORSH HAIR STYLING SPIDER WAX - D7 150 ML

Tamer of unruly hair.It gives you the necessary flexibility to give your hair the shape you want.It gives your hair medium shine.style your hair with DORSH Spider Wax.