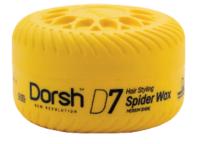

### DORSH HAIR STYLING SPIDER WAX - D7 150 ML

Tamer of unruly hair.It gives you the necessary flexibility to give your hair the shape you want.It gives your hair medium shine.style your hair with DORSH Spider Wax.