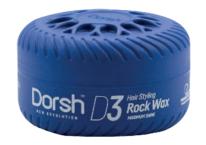

### DORSH HAIR STYLING ROCK WAX - D3 150 ML

Makes the hair look well-groomed, strong and bright thanks to its contents reflecting the light; natural finishing for and uncombed hair with pleasant should be odour.