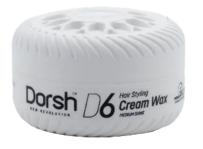

### DORSH HAIR STYLING CREAM WAX - D6 150 ML

Delivers unbelievable bulkiness, extraordinary texture with its formula defying the gravity. Makes hair emphasized not causing any oily look thanks to its structure containing wax. Easy to apply thanks to its creamy structure.