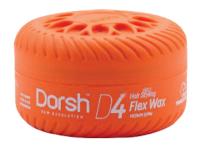

### DORSH HAIR STYLING FLEX WAX - D4 150 ML

Perfect to create elegant, smooth styles with natural appearance, medium level of brightness and medium level of holding thanks to its content moisturizing the hair.