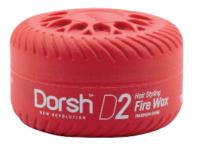

### DORSH HAIR STYLING FIRE WAX - D2 150 ML

Ideal for retro hair models, compartmented, sharp shapes to protect against environmental impacts and damages, delivering reshapes, bulkiness extraordinary brightness for your hair, thanks to its special formula.