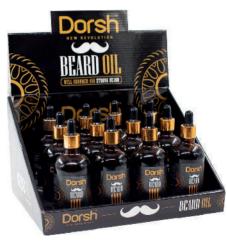

### DORSH BEARD OIL 100 ML

With its Formula with oils rich in E-vitamins the producy nourishes and moisturizes your dry and worn Beard. The product makes your Beard extraordinary soft and shiny. This product makes your Beard grow in a healthy way and provides a solution to spill problems.