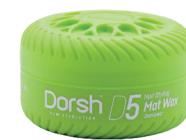

### DORSH HAIR STYLING MAT WAX - D5 150 ML

Delivers a flexible holding power by making your hair a perfect, natural look thanks to its matt structure; ideal for bulky hair styles.